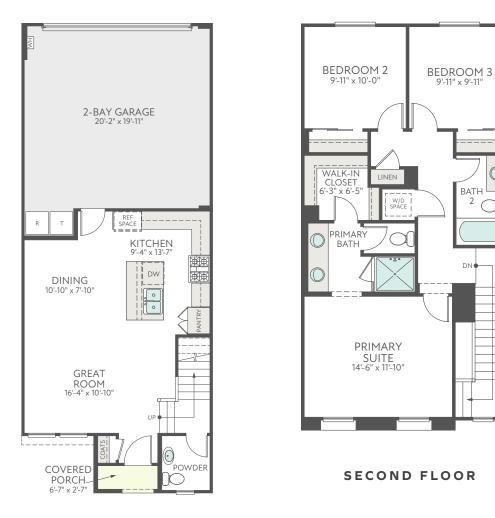

1,303 SQ. FT. • 3 BEDROOMS • 2.5 BATHS • PRIVATE OUTDOOR SPACE • 2-BAY GARAGE

PRELIMINARY AND SUBJECT TO CHANGE

FIRST FLOOR

Stated dimensions, square footage and acreage are approximate and should not be used as a representation of any home's or homesite's precise or actual size, location or orientation. There is no guarantee that any particular homesite or home will be available. No information or material herein is to be construed to be an offer or solicitation for sale. Not all features and options are available in all homes. Unless otherwise expressly stated, homes do not come with hardscape, landscape or other decorator items. Community maps, illustrations, plans and/or amenities reflect our current vision and are subject to change without notice.