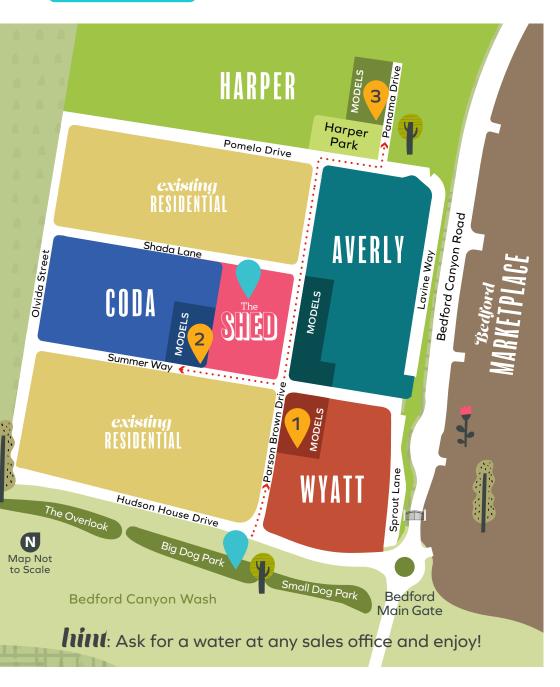

# MODEL HOME Tour Guide

Welcome to Bedford. Start your visit by checking in at a sales office to tour the model homes. Consider walking as our model homes are all just a stroll down Parson Brown. While you're here, be sure to check out The Shed with its famous mural and more. Enjoy your visit!

# **AVERLY & WYATT**

BY TRI POINTE HOMES

#### **AVERLY**

Two-Story Townhomes
Approx. 1,303 – 1,544 Sq. Ft.
Up to 3 Beds, 2.5 Baths
From the Low \$600s

#### **WYATT**

Three-Story Paired Homes Approx. 1,450 – 1,631 Sq. Ft. Up to 4 Beds, 3.5 Baths From the High \$500s

#### BY BEAZER HOMES

Flats & Detached Homes Approx. 1,535 – 1,810 Sq. Ft. Up to 4 Beds , 3 Baths From the Low \$600s

BY TAYLOR MORRISON
Final Homes -Don't wait!
Detached Homes
Approx. 2,466 - 2,840 Sq. Ft.
Up to 5 Beds , 3.5 Baths
From the Low \$900s

### PLACES TO VISIT

**The Shed:** Pool, Play & Fitness

**Bedford Dog Parks** 