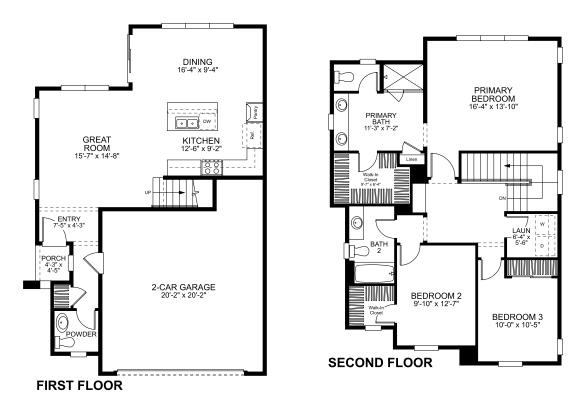

Plan 1A | 1,730 Sq. Ft. | 3 Bedrooms | 2.5 Baths



## PRELIMINARY



All information, including prices, plans, options, features and terms, is subject to change without notice. Square footages/acreages are approximations only. Size, number of utility closets and locations of windows, front entries and doors vary per homesite location. Buyer should rely on his or her own evaluation of useable area. Depictions of homes or other features are artist conceptions. The availability of certain options is subject to construction status and schedule. Plans to build out this neighborhood as proposed are subject to change without notice. Hardscape, landscape, upgraded features and other items shown may be decorator suggestions that are not included in the purchase price and availability may vary. All imagery is representational and does not depict s