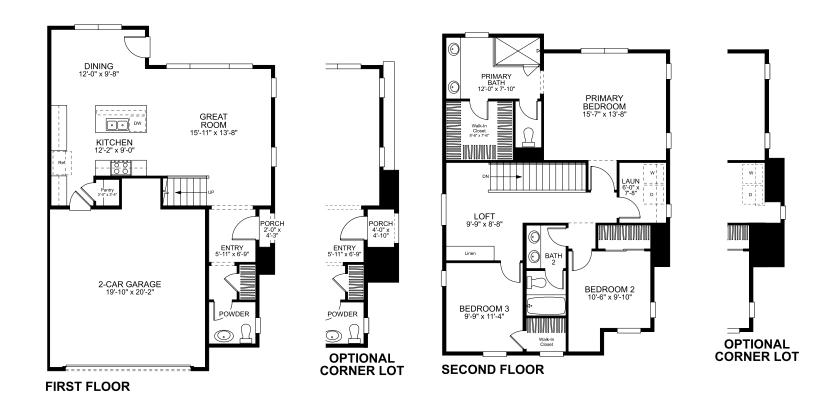

## **Plan 2B** | 1,761 Sq. Ft. | 3 Bedrooms | 2.5 Baths



## **PRELIMINARY**



All information, including prices, plans, options, features and doors vary per homesite location. Buyer should rely on his or her own evaluation of useable area. Depictions of homes or other features are artist conceptions. The availability of certain options is subject to construction status and schedule. Plans to build out this neighborhood as proposed are subject to change without notice. Hardscape, landscape, upgraded features and other items shown may be decorator suggestions that are not included in the purchase price and availability may vary. All imagery is representational and does not depict specific building or future amenity details. Views vary per homesite location and no view is promised. Models or persons in photos do not reflect ethnic preferences an