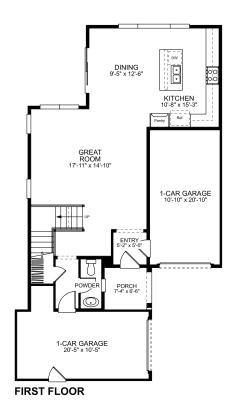

## **Plan 3B** | 2,013 Sq. Ft. | 3 Bedrooms | 2.5 Baths





## **PRELIMINARY**



All information, including prices, plans, options, features and terms, is subject to change without notice. Square footages/acreages are approximations only. Size, number of utility closets and locations of windows, front entries and doors vary per homesite location. Buyer should rely on his or her own evaluation of useable area. Depictions of homes or other features are artist conceptions. The availability of certain options is subject to construction status and schedule. Plans to build out this neighborhood as proposed are subject to change without notice. Hardscape, landscape, upgraded features and other items shown may be decorator suggestions that are not included in the purchase price and availability may vary. All imagery is representational and does not de