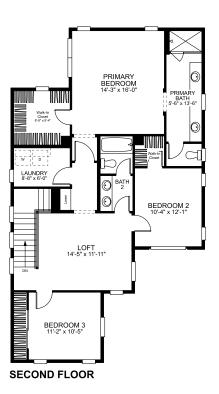

## **Plan 3B** | 2,013 Sq. Ft. | 3 Bedrooms | 2.5 Baths





## **PRELIMINARY**



All information, including prices, plans, options, features and terms, is subject to change without notice. Square footages/acreages are approximations only. Size, number of utility closets and locations of windows, front entries and doors vary per homesite location. Buyer should rely on his or her own evaluation of useable area. Depictions of homes or other features are artist conceptions. The availability of certain options is subject to construction status and schedule. Plans to build out this neighborhood as proposed are subject to change without notice. Hardscape, landscape, upgraded features and other items shown may be decorator suggestions that are not included in the purchase price and availability may vary. All imagery is representational and does not depi