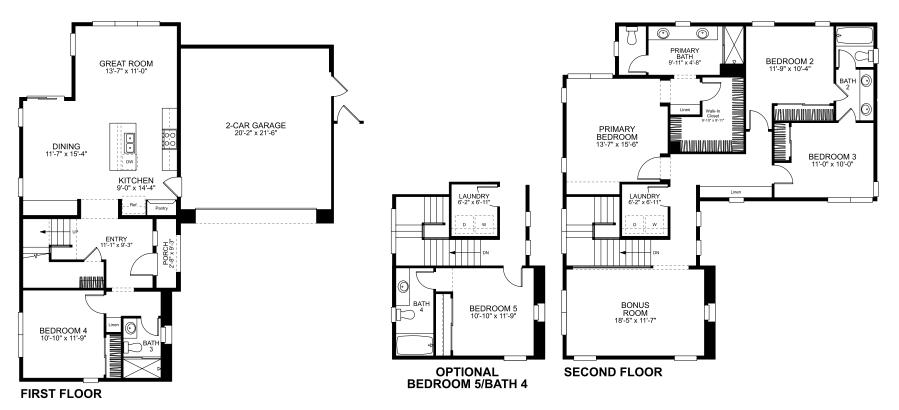

Plan 3C | 2,090 Sq. Ft. | 4 Bedrooms | 3 Baths



## PRELIMINARY



All information, including prices, plans, options, features and terms, is subject to change without notice. Square footages/acreages are approximations only. Size, number of utility closets and locations of windows, front entries and doors vary per homesite location. Buyer should rely on his or her own evaluation of useable area. Depictions of homes or other features are artist conceptions. The availability of certain options is subject to construction status and schedule. Plans to build out this neighborhood as proposed are subject to change without notice. Hardscape, upgraded features and ether items shown may be decorator suggestions that are not included in the purchase price and availability may vary. All imagery is representational and does not depict specific bui