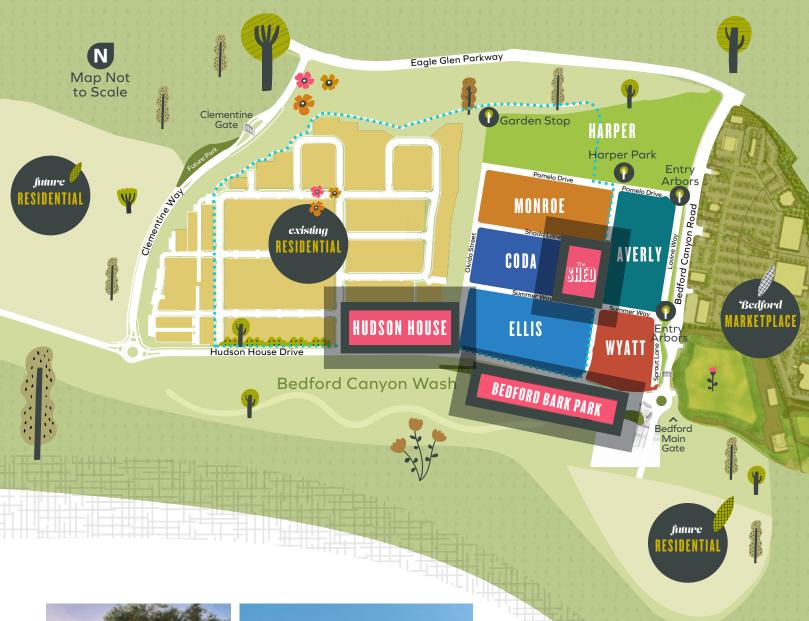

## Say to ADVENTURE

All paths lead to fun and adventure around herefrom dog parks (big and small) to Hudson House, and soon to The Shed via the upcoming Bedford Loop path.

## HUDSON HOUSE

Kids' Park • Sidecar Bar

Sunkist Lounge • Resort Pool

Quiet Pool • Children's Pool • Spa

Lawn Games • Hammocks • BBQ Pavilion

Social connection and fun—redefined. Hudson House is the gem of Bedford and the site of iconic Bedford Life events as well as private resident gatherings in the reservable spaces.

## THE SHED

Event Lawn & Performance Terrace
Fitness Studio • The Lounge
Fit Play Park • Bubbles & Barks
Saltwater Lap/Relax Pool with Shaded Grove &
Wading Pool • Outdoor Dining Room

Gather. Get fit. Exhale. Connect. Or all of the above. The Shed will be your place for all of it.