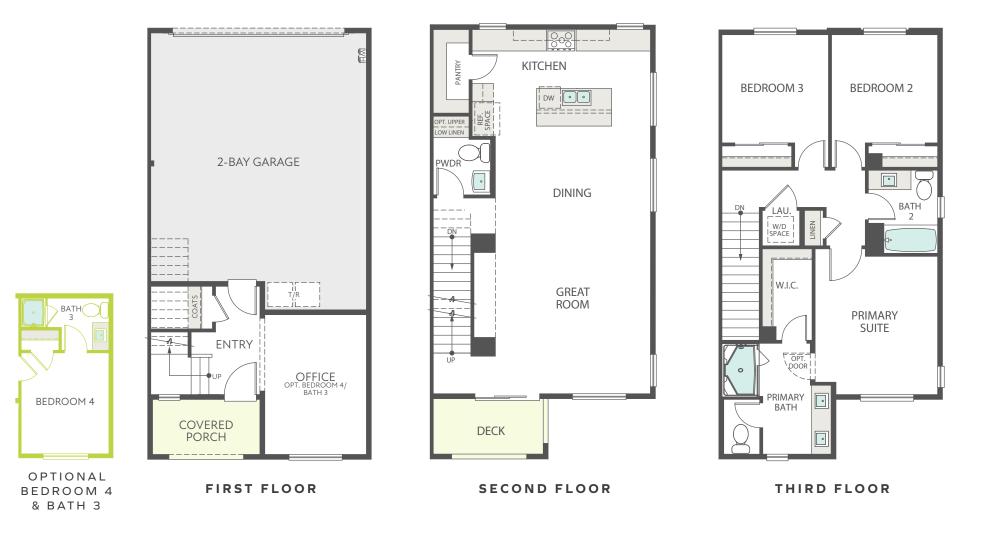

1,610 - 1,785 SQ. FT. • 3 - 4 BEDROOMS • 2.5 - 3.5 BATHS • 2-BAY GARAGE

PRELIMINARY AND SUBJECT TO CHANGE

Stated dimensions, square footage and acreage are approximate and should not be used as a representation of any home's or homesite's precise or actual size, location or orientation. There is no guarantee that any particular homesite or home will be available. No information or material herein is to be construed to be an offer or solicitation for sale. Not all features and options are available in all homes. Unless otherwise expressly stated, homes do not come with hardscape, landscape or other decorator items. Community maps, illustrations, plans and/or amenities reflect our current vision and are subject to change without notice. Our name and the logos contained herein are registered trademarks of Tri Pointe Homes and/or its subsidiaries. CA contractor's license no. 1018637. CA DRE license no. 02025660. © 2023 Tri Pointe Homes, a member of Tri Pointe Homes Holdings, Inc. All rights reserved.