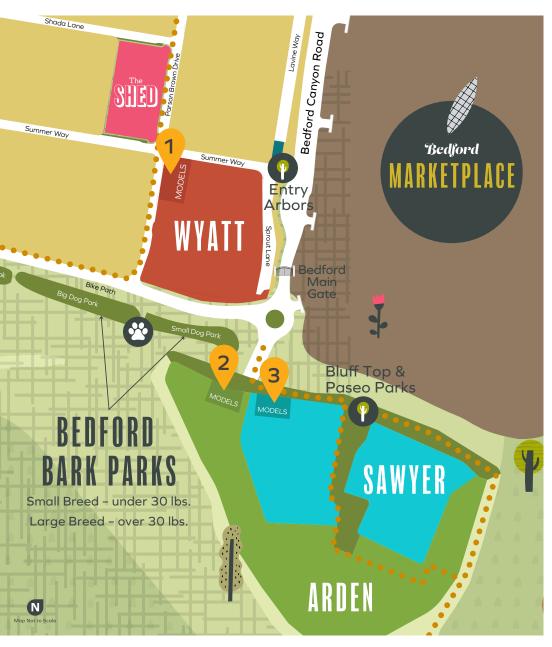

# MODEL HOME Tour Guide

Welcome to Bedford. Start your visit by checking in at a sales office to tour the model homes. Consider walking as our model homes are all just a stroll away. While you're here, be sure to check out The Shed with its famous mural and more. Enjoy your visit!

## **SALES OFFICES**

# WYATT

# **ARDEN**

# SAWYER

#### PLACES TO VISIT

The Shed: Pool, Play & Fitness

**Bedford Dog Parks** 

**Bluff Top & Paseo Parks** 

BEDFORD

LiveBedford.com

**hint**: Ask for a water at any sales office and enjoy!